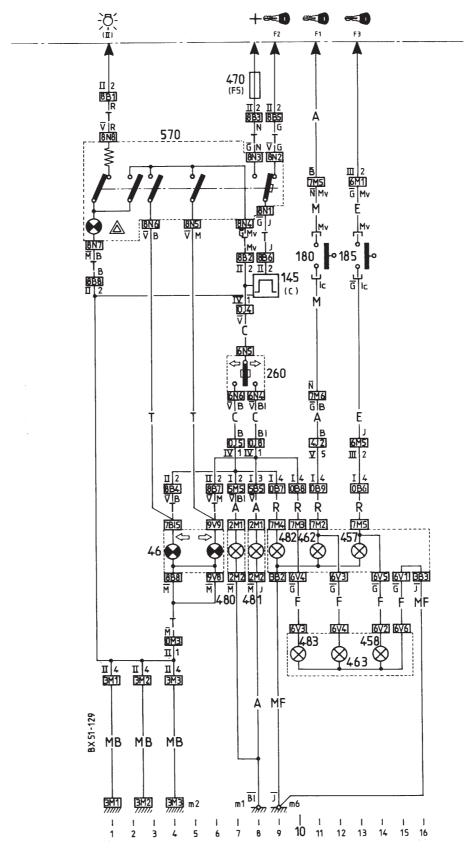

Diagram 2 - BX and BX 14 models from October 1988 - circuit VI

Key to Diagram 2

For colour code and other information, see key to Diagram 1

|        | The state of the s | No   | it Location | No  | Description                  | No    | Location   |
|--------|--------------------------------------------------------------------------------------------------------------------------------------------------------------------------------------------------------------------------------------------------------------------------------------------------------------------------------------------------------------------------------------------------------------------------------------------------------------------------------------------------------------------------------------------------------------------------------------------------------------------------------------------------------------------------------------------------------------------------------------------------------------------------------------------------------------------------------------------------------------------------------------------------------------------------------------------------------------------------------------------------------------------------------------------------------------------------------------------------------------------------------------------------------------------------------------------------------------------------------------------------------------------------------------------------------------------------------------------------------------------------------------------------------------------------------------------------------------------------------------------------------------------------------------------------------------------------------------------------------------------------------------------------------------------------------------------------------------------------------------------------------------------------------------------------------------------------------------------------------------------------------------------------------------------------------------------------------------------------------------------------------------------------------------------------------------------------------------------------------------------------------|------|-------------|-----|------------------------------|-------|------------|
|        | Front cigar lighter/Illumination                                                                                                                                                                                                                                                                                                                                                                                                                                                                                                                                                                                                                                                                                                                                                                                                                                                                                                                                                                                                                                                                                                                                                                                                                                                                                                                                                                                                                                                                                                                                                                                                                                                                                                                                                                                                                                                                                                                                                                                                                                                                                               | VII  | 25 to 25    | 263 | Front wash/wipe switch       | II    | 18 to 22   |
| 5      | Ignition distributor                                                                                                                                                                                                                                                                                                                                                                                                                                                                                                                                                                                                                                                                                                                                                                                                                                                                                                                                                                                                                                                                                                                                                                                                                                                                                                                                                                                                                                                                                                                                                                                                                                                                                                                                                                                                                                                                                                                                                                                                                                                                                                           | IV   | 71011       | 278 | Blower motor speed control   | VII   | 8 to 12    |
| 10     | Alternator                                                                                                                                                                                                                                                                                                                                                                                                                                                                                                                                                                                                                                                                                                                                                                                                                                                                                                                                                                                                                                                                                                                                                                                                                                                                                                                                                                                                                                                                                                                                                                                                                                                                                                                                                                                                                                                                                                                                                                                                                                                                                                                     | 80   | 1 to 6      | 285 | Ignition cell capacitor      | IV    | 1          |
| 25     | Hom                                                                                                                                                                                                                                                                                                                                                                                                                                                                                                                                                                                                                                                                                                                                                                                                                                                                                                                                                                                                                                                                                                                                                                                                                                                                                                                                                                                                                                                                                                                                                                                                                                                                                                                                                                                                                                                                                                                                                                                                                                                                                                                            | 200  | 21          | 300 | Starter motor                | 11    | 3 to 5     |
| 45     | Battery                                                                                                                                                                                                                                                                                                                                                                                                                                                                                                                                                                                                                                                                                                                                                                                                                                                                                                                                                                                                                                                                                                                                                                                                                                                                                                                                                                                                                                                                                                                                                                                                                                                                                                                                                                                                                                                                                                                                                                                                                                                                                                                        | 77   | 2           | 370 | Boot or interior light       | VIII  | 26         |
| 46     | I CONTROL OF THE CONT | 60   | 13 to 15    | 385 | LH rear number plate light   | 16    | 19         |
| 11000  | Instrument panel                                                                                                                                                                                                                                                                                                                                                                                                                                                                                                                                                                                                                                                                                                                                                                                                                                                                                                                                                                                                                                                                                                                                                                                                                                                                                                                                                                                                                                                                                                                                                                                                                                                                                                                                                                                                                                                                                                                                                                                                                                                                                                               | iv   | 4 10 6      | 386 | RH rear number plate light   | ii ii | 18         |
| 46     | Instrument panel                                                                                                                                                                                                                                                                                                                                                                                                                                                                                                                                                                                                                                                                                                                                                                                                                                                                                                                                                                                                                                                                                                                                                                                                                                                                                                                                                                                                                                                                                                                                                                                                                                                                                                                                                                                                                                                                                                                                                                                                                                                                                                               | 6.4  |             |     |                              | v     | 10 to 11   |
| 46     | Instrument panel                                                                                                                                                                                                                                                                                                                                                                                                                                                                                                                                                                                                                                                                                                                                                                                                                                                                                                                                                                                                                                                                                                                                                                                                                                                                                                                                                                                                                                                                                                                                                                                                                                                                                                                                                                                                                                                                                                                                                                                                                                                                                                               | V    | 1 to 26     | 430 | LH front brake caliper       |       |            |
| 50     | Ignition coil                                                                                                                                                                                                                                                                                                                                                                                                                                                                                                                                                                                                                                                                                                                                                                                                                                                                                                                                                                                                                                                                                                                                                                                                                                                                                                                                                                                                                                                                                                                                                                                                                                                                                                                                                                                                                                                                                                                                                                                                                                                                                                                  | IV   | 3 to 5      | 431 | RiH front brake caliper      | V     | 12 to 13   |
| 75     | Ignition module                                                                                                                                                                                                                                                                                                                                                                                                                                                                                                                                                                                                                                                                                                                                                                                                                                                                                                                                                                                                                                                                                                                                                                                                                                                                                                                                                                                                                                                                                                                                                                                                                                                                                                                                                                                                                                                                                                                                                                                                                                                                                                                | IV   | 5 to 8      | 440 | LH front sidelight           | 11    | 16         |
| 84     | Coolant level indicator unit                                                                                                                                                                                                                                                                                                                                                                                                                                                                                                                                                                                                                                                                                                                                                                                                                                                                                                                                                                                                                                                                                                                                                                                                                                                                                                                                                                                                                                                                                                                                                                                                                                                                                                                                                                                                                                                                                                                                                                                                                                                                                                   | V    | 6 to 8      | 441 | RH front sidelight           |       | 17         |
| 90     | Door locking control unit                                                                                                                                                                                                                                                                                                                                                                                                                                                                                                                                                                                                                                                                                                                                                                                                                                                                                                                                                                                                                                                                                                                                                                                                                                                                                                                                                                                                                                                                                                                                                                                                                                                                                                                                                                                                                                                                                                                                                                                                                                                                                                      | VIII | 17 to 25    | 442 | LH rear light                |       | 20         |
| 145    | Direction indicator unit (C)                                                                                                                                                                                                                                                                                                                                                                                                                                                                                                                                                                                                                                                                                                                                                                                                                                                                                                                                                                                                                                                                                                                                                                                                                                                                                                                                                                                                                                                                                                                                                                                                                                                                                                                                                                                                                                                                                                                                                                                                                                                                                                   | VI   | B to 9      | 443 | RH rear light                | 11    | 21         |
| 168    | Battery connector                                                                                                                                                                                                                                                                                                                                                                                                                                                                                                                                                                                                                                                                                                                                                                                                                                                                                                                                                                                                                                                                                                                                                                                                                                                                                                                                                                                                                                                                                                                                                                                                                                                                                                                                                                                                                                                                                                                                                                                                                                                                                                              | 100  | 2 to 3      | 457 | LH stop-light                | VI    | 13         |
| 170    | Boot light switch                                                                                                                                                                                                                                                                                                                                                                                                                                                                                                                                                                                                                                                                                                                                                                                                                                                                                                                                                                                                                                                                                                                                                                                                                                                                                                                                                                                                                                                                                                                                                                                                                                                                                                                                                                                                                                                                                                                                                                                                                                                                                                              | VIII | 26          | 458 | RH stop-light                | VI    | 14         |
| 180    | Reversing light switch                                                                                                                                                                                                                                                                                                                                                                                                                                                                                                                                                                                                                                                                                                                                                                                                                                                                                                                                                                                                                                                                                                                                                                                                                                                                                                                                                                                                                                                                                                                                                                                                                                                                                                                                                                                                                                                                                                                                                                                                                                                                                                         | VI   | 11          | 460 | LH rear foglight             | III   | 11         |
| 185    | Stop-light switch                                                                                                                                                                                                                                                                                                                                                                                                                                                                                                                                                                                                                                                                                                                                                                                                                                                                                                                                                                                                                                                                                                                                                                                                                                                                                                                                                                                                                                                                                                                                                                                                                                                                                                                                                                                                                                                                                                                                                                                                                                                                                                              | VI   | 13          | 461 | RH rear foglight             | 100   | 12         |
| 190    | Handbrake switch                                                                                                                                                                                                                                                                                                                                                                                                                                                                                                                                                                                                                                                                                                                                                                                                                                                                                                                                                                                                                                                                                                                                                                                                                                                                                                                                                                                                                                                                                                                                                                                                                                                                                                                                                                                                                                                                                                                                                                                                                                                                                                               | V    | 10          | 462 | LH reversing light           | VI    | 11         |
| 225    | Choke warning light switch                                                                                                                                                                                                                                                                                                                                                                                                                                                                                                                                                                                                                                                                                                                                                                                                                                                                                                                                                                                                                                                                                                                                                                                                                                                                                                                                                                                                                                                                                                                                                                                                                                                                                                                                                                                                                                                                                                                                                                                                                                                                                                     | V    | 12          | 463 | RH reversing light           | VI    | 12         |
| 229    | Ignition switch                                                                                                                                                                                                                                                                                                                                                                                                                                                                                                                                                                                                                                                                                                                                                                                                                                                                                                                                                                                                                                                                                                                                                                                                                                                                                                                                                                                                                                                                                                                                                                                                                                                                                                                                                                                                                                                                                                                                                                                                                                                                                                                | t    | 4 to 36     | 470 | Fuses                        | 1     | 23, 24,    |
| 230    | LH front door switch                                                                                                                                                                                                                                                                                                                                                                                                                                                                                                                                                                                                                                                                                                                                                                                                                                                                                                                                                                                                                                                                                                                                                                                                                                                                                                                                                                                                                                                                                                                                                                                                                                                                                                                                                                                                                                                                                                                                                                                                                                                                                                           | VIII | 1.1         |     |                              |       | 35, 39     |
| 231    | RH front door switch                                                                                                                                                                                                                                                                                                                                                                                                                                                                                                                                                                                                                                                                                                                                                                                                                                                                                                                                                                                                                                                                                                                                                                                                                                                                                                                                                                                                                                                                                                                                                                                                                                                                                                                                                                                                                                                                                                                                                                                                                                                                                                           | VIII | 13          | 470 | Fuses:                       | 11    | 15, 20, 21 |
| 235    | Hydraulic fluid flow pressure                                                                                                                                                                                                                                                                                                                                                                                                                                                                                                                                                                                                                                                                                                                                                                                                                                                                                                                                                                                                                                                                                                                                                                                                                                                                                                                                                                                                                                                                                                                                                                                                                                                                                                                                                                                                                                                                                                                                                                                                                                                                                                  |      |             | 470 | Fuses                        | 100   | 11, 19     |
| 100000 | switch                                                                                                                                                                                                                                                                                                                                                                                                                                                                                                                                                                                                                                                                                                                                                                                                                                                                                                                                                                                                                                                                                                                                                                                                                                                                                                                                                                                                                                                                                                                                                                                                                                                                                                                                                                                                                                                                                                                                                                                                                                                                                                                         | V    | 8           | 470 | Fuse F5                      | VI    | 8          |
| 236    | Hydraulic fluid level switch                                                                                                                                                                                                                                                                                                                                                                                                                                                                                                                                                                                                                                                                                                                                                                                                                                                                                                                                                                                                                                                                                                                                                                                                                                                                                                                                                                                                                                                                                                                                                                                                                                                                                                                                                                                                                                                                                                                                                                                                                                                                                                   | V    | 9           | 470 | Fuse F4, F9                  | VII   | 1, 19      |
| 237    | Coolant level switch                                                                                                                                                                                                                                                                                                                                                                                                                                                                                                                                                                                                                                                                                                                                                                                                                                                                                                                                                                                                                                                                                                                                                                                                                                                                                                                                                                                                                                                                                                                                                                                                                                                                                                                                                                                                                                                                                                                                                                                                                                                                                                           | V    | 6 to 7      | 480 | LH front direction indicator | VI    | 7          |
| 260    | Lighting/direction indicator/horn                                                                                                                                                                                                                                                                                                                                                                                                                                                                                                                                                                                                                                                                                                                                                                                                                                                                                                                                                                                                                                                                                                                                                                                                                                                                                                                                                                                                                                                                                                                                                                                                                                                                                                                                                                                                                                                                                                                                                                                                                                                                                              |      |             | 481 | RH front direction indicator | VI    | 8          |
| 100    | switch                                                                                                                                                                                                                                                                                                                                                                                                                                                                                                                                                                                                                                                                                                                                                                                                                                                                                                                                                                                                                                                                                                                                                                                                                                                                                                                                                                                                                                                                                                                                                                                                                                                                                                                                                                                                                                                                                                                                                                                                                                                                                                                         | 11   | 9 to 13     | 482 | LH rear direction indicator  | VI    | 8          |
| 260    | Lighting/direction indicator/horn                                                                                                                                                                                                                                                                                                                                                                                                                                                                                                                                                                                                                                                                                                                                                                                                                                                                                                                                                                                                                                                                                                                                                                                                                                                                                                                                                                                                                                                                                                                                                                                                                                                                                                                                                                                                                                                                                                                                                                                                                                                                                              | (7)  | 10.10       | 483 | RH rear direction indicator  | VI    | 10         |
| 2.00   | switch                                                                                                                                                                                                                                                                                                                                                                                                                                                                                                                                                                                                                                                                                                                                                                                                                                                                                                                                                                                                                                                                                                                                                                                                                                                                                                                                                                                                                                                                                                                                                                                                                                                                                                                                                                                                                                                                                                                                                                                                                                                                                                                         | 111  | 21          | 488 | LH headlight                 | 0     | 9 to 10    |
| 260    | Lighting/direction indicator/horn                                                                                                                                                                                                                                                                                                                                                                                                                                                                                                                                                                                                                                                                                                                                                                                                                                                                                                                                                                                                                                                                                                                                                                                                                                                                                                                                                                                                                                                                                                                                                                                                                                                                                                                                                                                                                                                                                                                                                                                                                                                                                              | ***  | sounds.     | 489 | RH headlight                 | 11    | 11 to 12   |
| 200    | switch                                                                                                                                                                                                                                                                                                                                                                                                                                                                                                                                                                                                                                                                                                                                                                                                                                                                                                                                                                                                                                                                                                                                                                                                                                                                                                                                                                                                                                                                                                                                                                                                                                                                                                                                                                                                                                                                                                                                                                                                                                                                                                                         | IV   | 7 to 8      | 500 | LH front loudspeaker         | VII   | 29 to 30   |